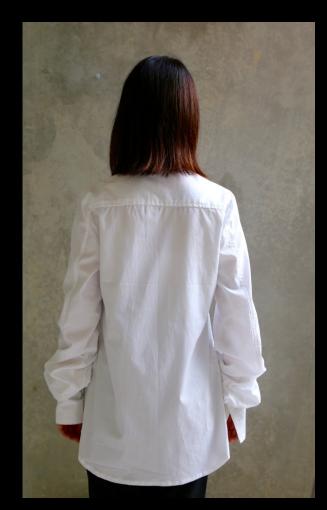

# Style: Fee

A fresh white shirt with extended sleeves and oversized cuffs.

Fabric: 98% cotton, 2% elastane Machine wash as per label

Price: \$79.95

Size: 8,10,12,14,16

The OCRF are dedicated to developing an early detection test that is non invasive, cost effective and accessible to all women around the world. #makeadifference