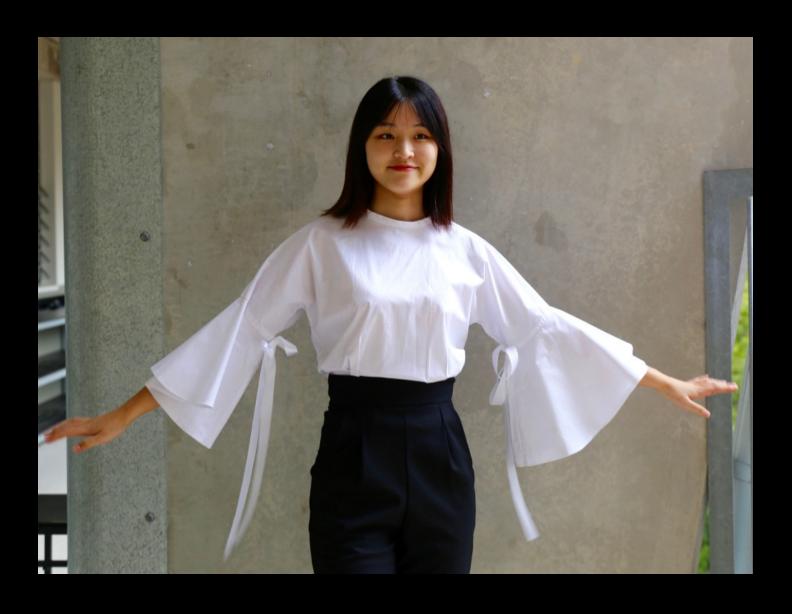

# Style: Sophia

A fun white shirt with elbow length sleeve and circular flounce. Can be styled with or without ribbons and tucked in for a stylish chic look.

Fabric: 98% cotton, 2% elastane Machine wash as per label