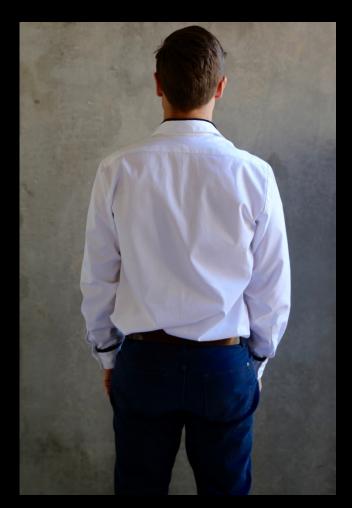

## Style: George

A take on the classic semi fitted white shirt. Design features include fitted sleeves with button front and cuffs. Black detailing on collar and cuffs. Pocket is optional.

Machine wash as per label Fabric: 98% cotton, 2% elastane

Price: \$74.95

Size: S,M,L,XL,XXL

Research is pivotal in developing an early detection test and saving

#makeadifference