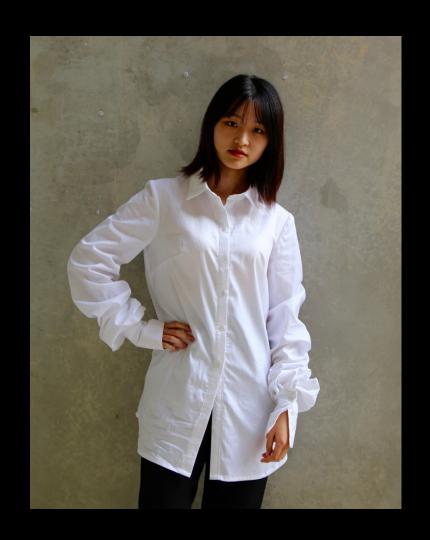

# Style: Fee

A fresh white shirt with extended sleeves and oversized cuffs.

Fabric: 98% cotton, 2% elastane Machine wash as per label

Price: \$79.95

Size: 8,10,12,14,16

The OCRF are dedicated to developing an early detection test that is non invasive, cost effective and accessible to all women around the world. #makeadifference