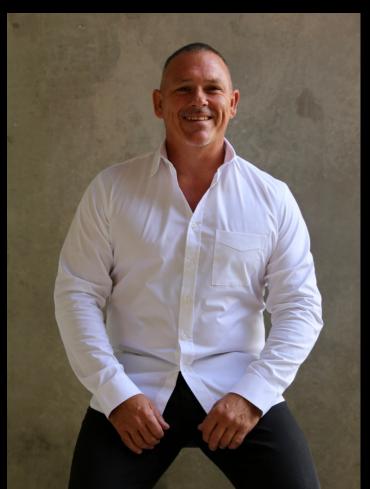

## Style: George

A take on the classic semi fitted white shirt. Design features include fitted sleeves with button front and cuffs. Black detailing on collar and cuffs. Pocket is optional.

Machine wash as per label Fabric: 98% cotton, 2% elastane

Price: \$74.95

Size: S,M,L,XL,XXL

Research is pivotal in developing an early detection test and saving

#makeadifference

## Style: Harry

A take on the classic semi fitted white shirt. Design features include fitted sleeves with button front and cuffs. Pocket is optional.

Fabric: 90% cotton, 10% elastane Machine wash as per label

Price: \$69.95

Size: S,M,L,XL,XXL

Ovarian cancer can affect any It is silent and strikes without woman at any age. #makeadifference