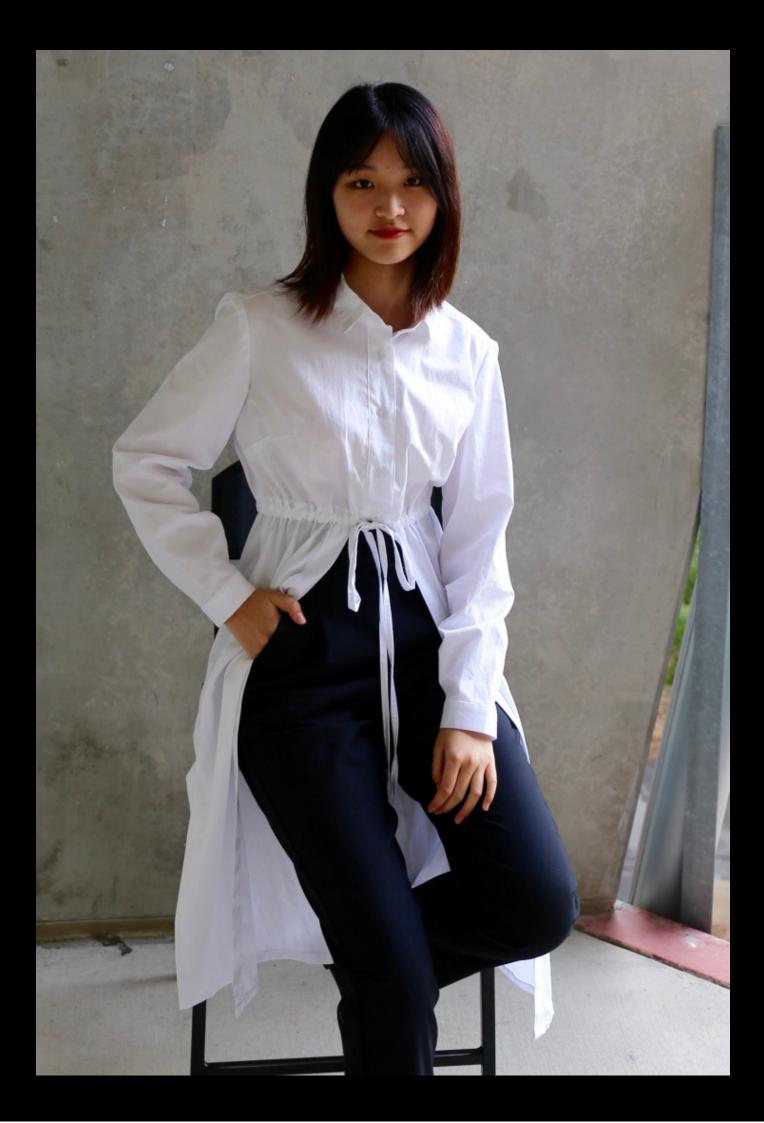

## Style: Mystique

A stylish take on the everyday white shirt. This style is semi fitted to the waist and is knee length. Design includes button detail that extends to the waist only and includes a drawstring feature which creates an opening below the waist.

Fabric: 98% cotton, 2% elastane Machine wash as per label

Price: \$79.95

Size: 8,10,12,14,16

100% of the gross profits from the sale of every white shirt will be donated to the OCRF.

#makeadifference