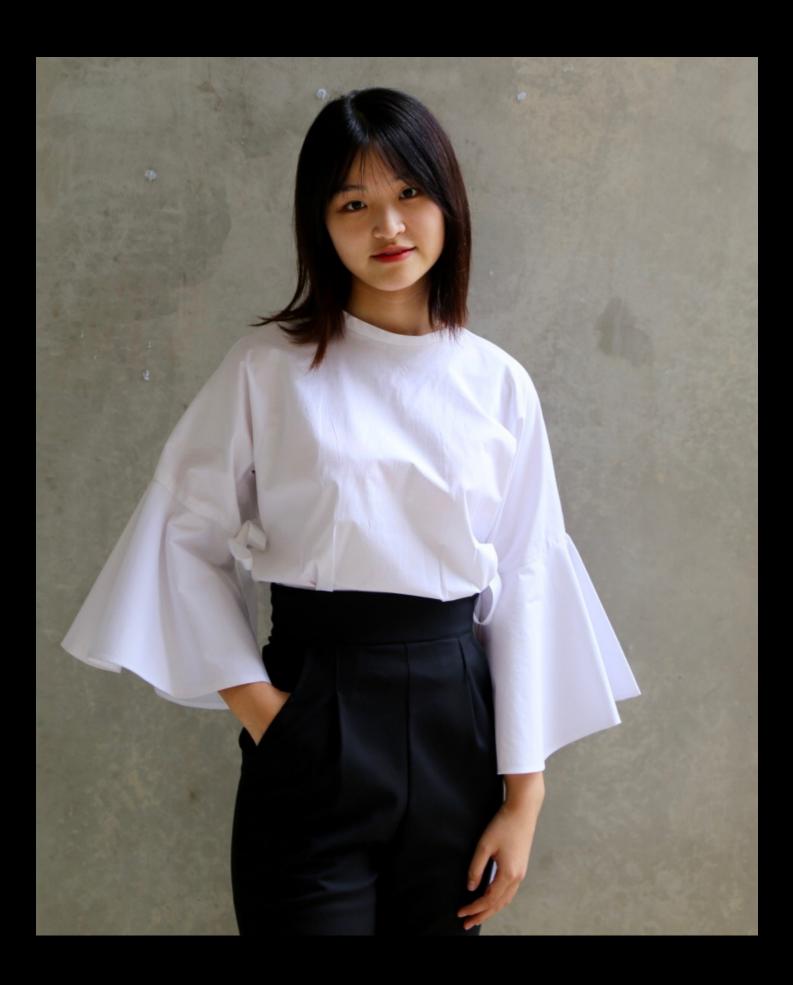

# Style: Sophia

A fun white shirt with elbow length sleeve and circular flounce. Can be styled with or without ribbons and tucked in for a stylish chic look.

Fabric: 98% cotton, 2% elastane Machine wash as per label