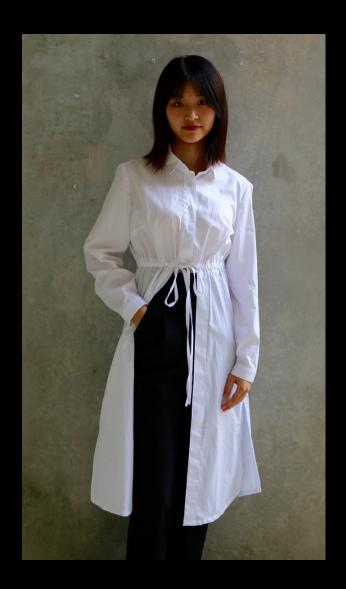

## Style: Mystique

A stylish take on the everyday white shirt. This style is semi fitted to the waist and is knee length. Design includes button detail that extends to the waist only and includes a drawstring feature which creates an opening below the waist.

Fabric: 98% cotton, 2% elastane Machine wash as per label

Price: \$79.95

Size: 8,10,12,14,16

100% of the gross profits from the sale of every white shirt will be donated to the OCRF.

#makeadifference