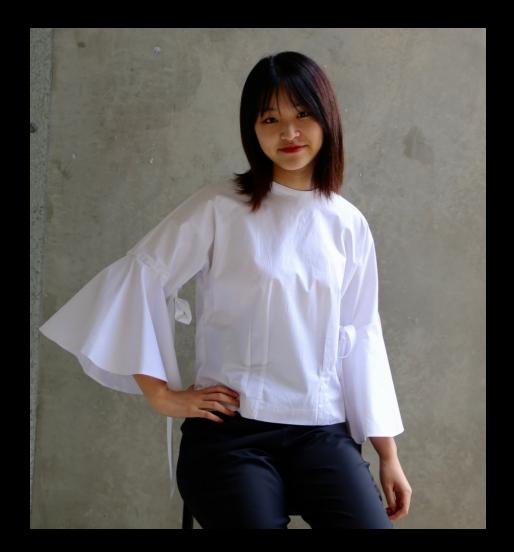

# Style: Sophia

A fun white shirt with elbow length sleeve and circular flounce. Can be styled with or without ribbons and tucked in for a stylish chic look.

Fabric: 98% cotton, 2% elastane Machine wash as per label