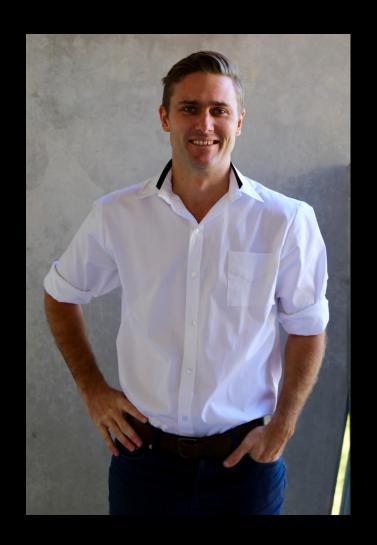

## Style: George

A take on the classic semi fitted white shirt. Design features include fitted sleeves with button front and cuffs. Black detailing on collar and cuffs. Pocket is optional.

Machine wash as per label Fabric: 98% cotton, 2% elastane

Price: \$74.95

Size: S,M,L,XL,XXL

Research is pivotal in developing an early detection test and saving

#makeadifference