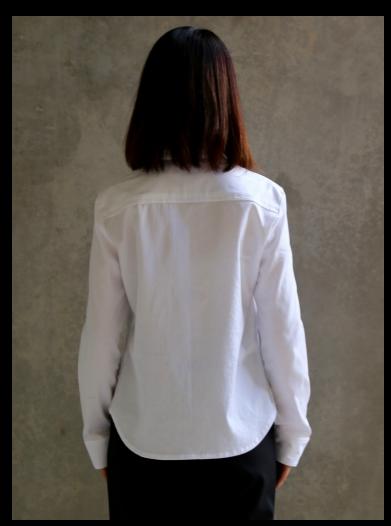

## Style: Mystique

A stylish take on the everyday white shirt. This style is semi fitted to the waist and is knee length. Design includes button detail that extends to the waist only and includes a drawstring feature which creates an opening below the waist.

Fabric: 98% cotton, 2% elastane Machine wash as per label

Price: \$79.95

Size: 8,10,12,14,16

100% of the gross profits from the sale of every white shirt will be donated to the OCRF.

#makeadifference