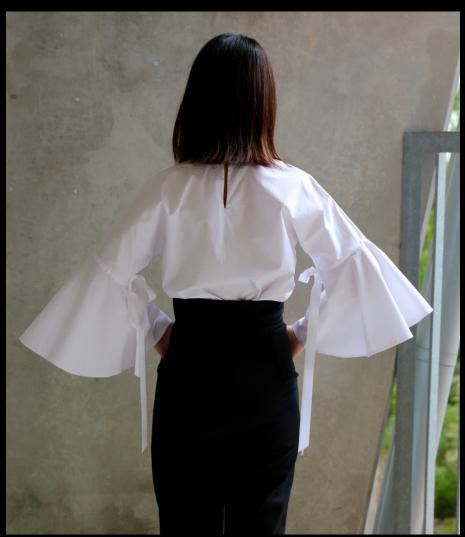

# Style: Sophia

A fun white shirt with elbow length sleeve and circular flounce. Can be styled with or without ribbons and tucked in for a stylish chic look.

Fabric: 98% cotton, 2% elastane Machine wash as per label