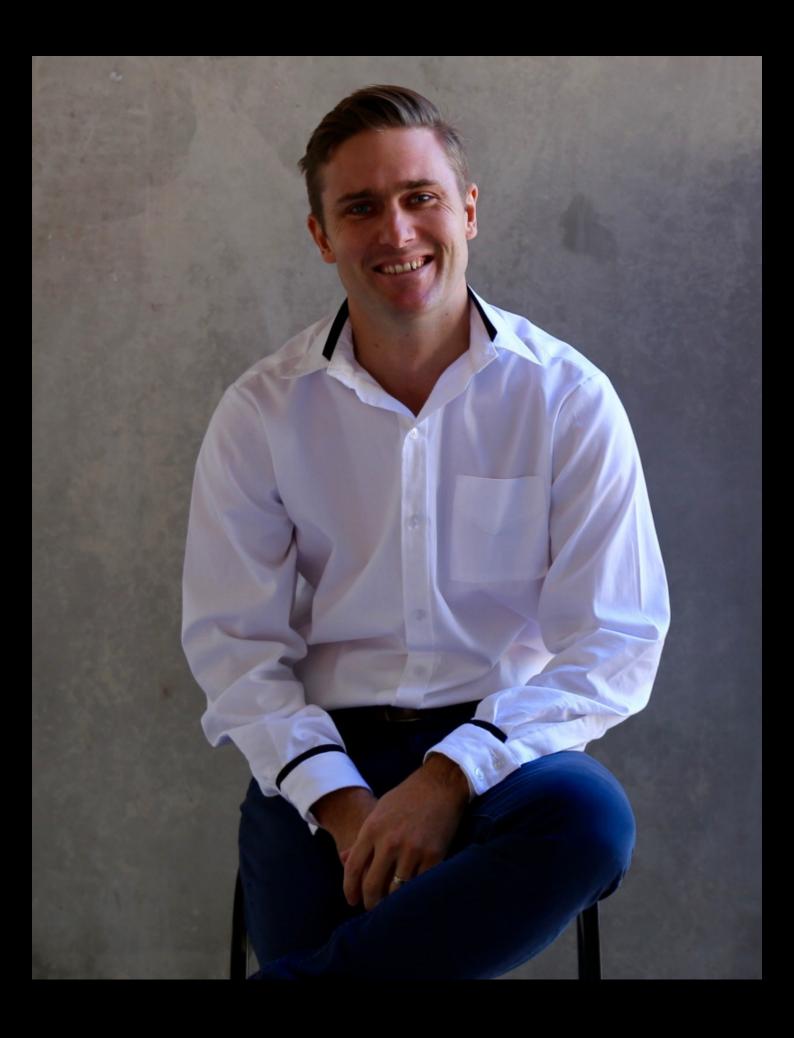

## Style: George

A take on the classic semi fitted white shirt. Design features include fitted sleeves with button front and cuffs. Black detailing on collar and cuffs. Pocket is optional.

Machine wash as per label Fabric: 98% cotton, 2% elastane

Price: \$74.95

Size: S,M,L,XL,XXL

Research is pivotal in developing an early detection test and saving

#makeadifference