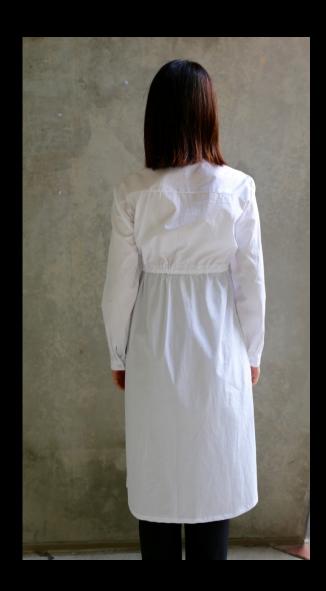

## Style: Mystique

A stylish take on the everyday white shirt. This style is semi fitted to the waist and is knee length. Design includes button detail that extends to the waist only and includes a drawstring feature which creates an opening below the waist.

Fabric: 98% cotton, 2% elastane Machine wash as per label

Price: \$79.95

Size: 8,10,12,14,16

100% of the gross profits from the sale of every white shirt will be donated to the OCRF.

#makeadifference