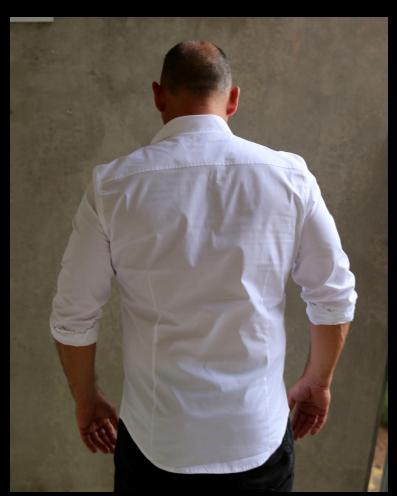

## Style: George

A take on the classic semi fitted white shirt. Design features include fitted sleeves with button front and cuffs. Black detailing on collar and cuffs. Pocket is optional.

Machine wash as per label Fabric: 98% cotton, 2% elastane

Price: \$74.95

Size: S,M,L,XL,XXL

Research is pivotal in developing an early detection test and saving

#makeadifference

## Style: Harry

A take on the classic semi fitted white shirt. Design features include fitted sleeves with button front and cuffs. Pocket is optional.

Fabric: 90% cotton, 10% elastane Machine wash as per label

Price: \$69.95

Size: S,M,L,XL,XXL

Ovarian cancer can affect any It is silent and strikes without woman at any age. #makeadifference